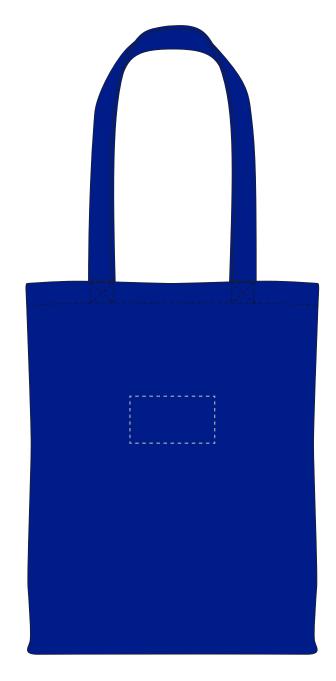

## MADERIA THREAD COLOUR

Colour 1

Colour 2

Colour 3

Colour 4

ARTWORK SCALE 25%

Product Image for visualisation - colours may vary

The dashed line is to demonstrate print area and will not appear on your printed item

| ARTWORK SCALE 100%  Max embroidery area: 90mm x 50mm |  |
|------------------------------------------------------|--|
|                                                      |  |
| ,                                                    |  |
|                                                      |  |
|                                                      |  |
|                                                      |  |
|                                                      |  |
|                                                      |  |
|                                                      |  |
|                                                      |  |
|                                                      |  |
| 1                                                    |  |
|                                                      |  |